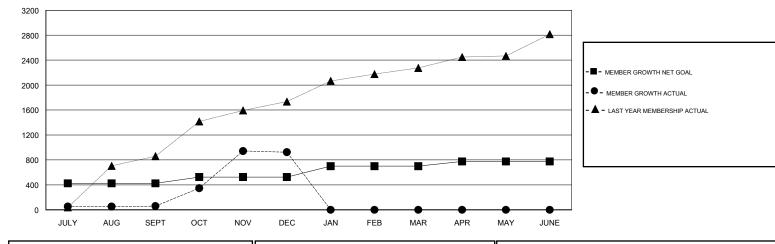

## 

| GMT: KHAGEN           | IDRA SITAULA  |           | LOCA          | TION NEPAL            |                           |                         | GMT CA                                             |
|-----------------------|---------------|-----------|---------------|-----------------------|---------------------------|-------------------------|----------------------------------------------------|
|                       | Club          | s         |               | Members               |                           |                         |                                                    |
| RESULTS FOR 2017-2018 |               |           |               | RESULTS FOR 2017-2018 |                           |                         |                                                    |
| QUARTER               | NEW CLUB GOAL | NEW CLUBS | DROPPED CLUBS | QUARTER               | MEMBER GROWTH NET<br>GOAL | MEMBER GROWTH<br>ACTUAL | DROPPED<br>MEMBERS ACTUAL<br>(including transfers) |
| JULY/AUG/SEPT         | 10            | 10        | 0             | JULY/AUG/SEPT         | 425                       | 492                     | 413                                                |
| OCT/NOV/DEC           | 5             | 9         | 0             | OCT/NOV/DEC           | 100                       | 1,293                   | 348                                                |
| JAN/FEB/MAR           | 5             | 0         | 0             | JAN/FEB/MAR           | 175                       | 0                       | 0                                                  |
| APR/MAY/JUNE          | 5             | 0         | 0             | APR/MAY/JUNE          | 75                        | 0                       | 0                                                  |