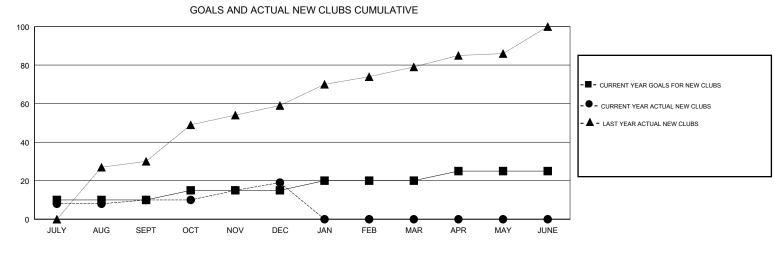

## 

| GMT: KHAGEN           | IDRA SITAULA  |           | LOCA          | TION NEPAL            |                           |                         | GMT CA                                             |
|-----------------------|---------------|-----------|---------------|-----------------------|---------------------------|-------------------------|----------------------------------------------------|
|                       | Club          | s         |               | Members               |                           |                         |                                                    |
| RESULTS FOR 2017-2018 |               |           |               | RESULTS FOR 2017-2018 |                           |                         |                                                    |
| QUARTER               | NEW CLUB GOAL | NEW CLUBS | DROPPED CLUBS | QUARTER               | MEMBER GROWTH NET<br>GOAL | MEMBER GROWTH<br>ACTUAL | DROPPED<br>MEMBERS ACTUAL<br>(including transfers) |
| JULY/AUG/SEPT         | 10            | 10        | 0             | JULY/AUG/SEPT         | 425                       | 492                     | 413                                                |
| OCT/NOV/DEC           | 5             | 9         | 0             | OCT/NOV/DEC           | 100                       | 1,293                   | 348                                                |
| JAN/FEB/MAR           | 5             | 0         | 0             | JAN/FEB/MAR           | 175                       | 0                       | 0                                                  |
| APR/MAY/JUNE          | 5             | 0         | 0             | APR/MAY/JUNE          | 75                        | 0                       | 0                                                  |